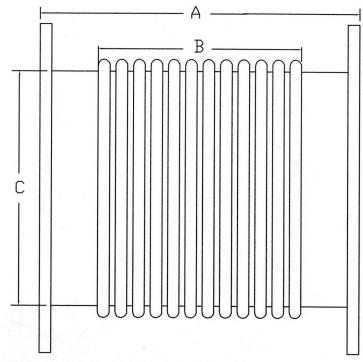

## **BELLOWS DIAGRAM**

| Date: | Job #: | Customer: |  |
|-------|--------|-----------|--|
|       |        |           |  |

|   | A  | - |
|---|----|---|
|   | _D |   |
| T |    |   |
|   |    |   |
|   |    |   |
| C |    |   |
|   |    |   |
|   |    |   |
|   |    |   |
|   | —— |   |

| Α |    |
|---|----|
| В |    |
| С | i. |
| D |    |
| Ε |    |

NOTES:

1.FLEX MATERIAL:

SINGLE PLY MULTIPLE PLY

2.PRESSURE:

3.LINER: NONE ONE TWO

4.BRAID: NONE ONE TWO

5. VANSTONE: NONE ONE TWO

6.FLOATING END: YES NO