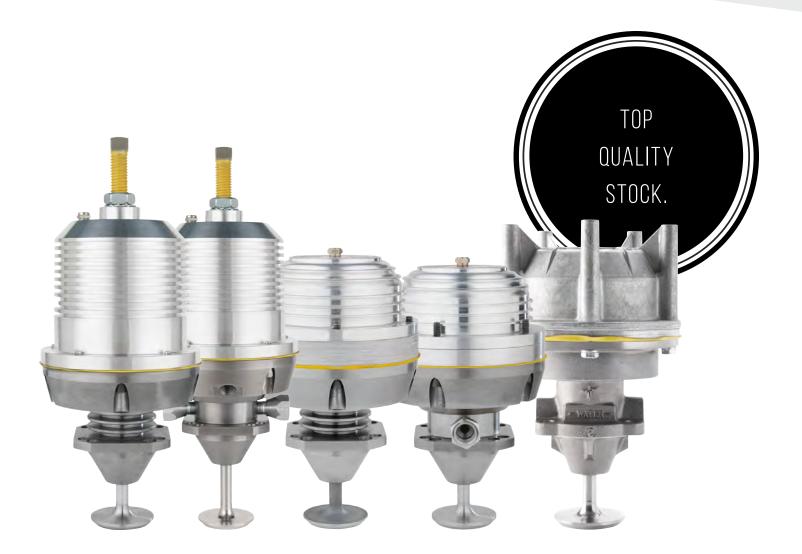

#### A.I.L.™ BILLET & OEM EXHAUST REGULATORS

Alamo Industries Ltd. has been manufacturing regulators for over a decade. We have an extensive in-house quality control program for every step of the manufacturing and assembly process.

All of the A.I.L.<sup>™</sup> brand of regulators are a direct OEM replacement and machined from top quality exhaust grade bar stock, with a multiple bolt pattern that fits a wide variety of applications. All of the regulator parts at Alamo are comprised of billet material, as the added aluminum ribs assist in the dissipation of heat better than any sand casting process.

The "A" series air-cooled base regulator was developed to eliminate the possibility of dangerous coolant leaks that can happen with non-billet regulator bodies. These regulators are internally air cooled and the AIL-99 is fully adjustable from 9" of Hg to 72" of Hg.

The "W" series water-cooled base regulator is available on both the fully adjustable AIL-99 and the non-adjustable AIL-95 regulators.

We stock a full line of OEM exhaust regulators for Caterpillar and Waukesha GSI and GL applications.