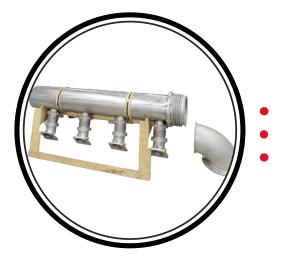

#### WATER JUMPERS

In keeping with our tradition of product development, we improved the design for the water jumper on the SUPERIOR<sup>™</sup> 825 line of engines.

These updated units are a bolt-on replacement and will eliminate the safety and environmental problems of glycol leaks due to leaking gaskets and cracked castings. Our updated water jumpers have been extensively field tested to compensate for the misalignment and movement which occurs between the cylinder block and cylinder heads.

Each water jumper kit includes: 2 Main Bodies I Connector Tube 2 O-Rings

2 Mating Flange Gaskets I Mounting Fastener Kit