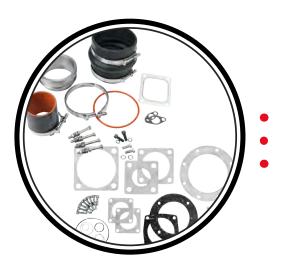

#### **GASKET & MOUNTING KITS**

Alamo can meet your needs for air intake connectors and rubber bellows for most of the common heavy duty engines. This is often an overlooked item and we urge our customers to utilize them to minimize maintenance costs.

Air to the turbocharger is 100% unfiltered, therefore a leaking connector can suck in dirt and damage your turbocharger. Every cubic inch of air lost costs you money and a leaking connector can be a safety concern.