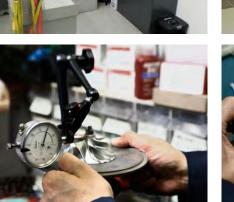

#### QUALITY CONTROL

We have developed a comprehensive quality control program tailored to the variety of turbochargers we work on. If any unit fails to meet the standards set by the program, it is rejected and sent back for requalification.

In addition to inspecting all new parts from our manufacturers, each unit that we overhaul is subjected to a variety of procedures. These include a visual inspection, pressure checking, and a vibration test to ensure integral parts are within specification rating.